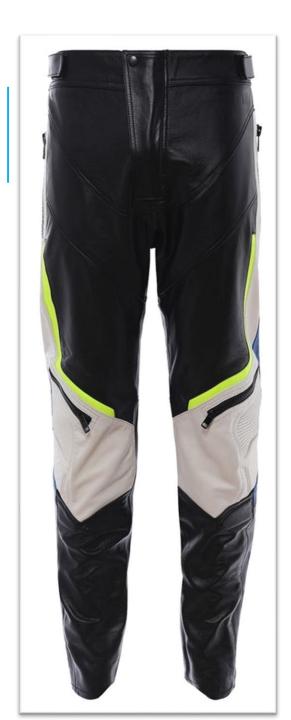

gainful utilization of solid waste.



# ECO LABELING OF FINISHED LEATHER

Eco Labeling of our finished leather has been Awarded by Bureau of Indian Standards (BIS) Implemented to make

our leather free from banned items like PCP, formaldehyde, Azodyes to meet the ecocriteria



# ETP TREATMENT BYNEW PROCESS

Process has been developed at pilot level for reducing chemical, manpower & energy cost as well as sludge reduction.



# SUBSTITUTION BY CHEAPER CHEMICALS

- Expensive & hazardous chemicals have been replaced with cheaper & environment friendly chemicals.
- Chemicals from Waste Recycling



Leather Garments manufacturing

#### **PRODUCTION PROCESS**

















## **QUALITY CONTROL PROCESS**

























































































#### **MEN'S LEATHER TROUSER**





#### **MEN'S LEATHER TROUSER**























































































































































# THANK YOU

TATA International Limited
Survey # 16, Pudhupedu Village
Nandambakkam Post | Kundrathur Via,
Sriperambadur Taluk | Kanchipuram Dist.
Chennai 600 069 | Tamil Nadu | India

https://tatainternational.com/leather/leather-products/garments/

https://tatainternational.com/e-catalogue/index.html

#### Contact:

R.Sundararaman – Marketing Mob + 91 8015099809 / Skype: 77d1a90f79f1ef3a E-mail r.sundararaman@tatainternational.com S.Karthik – Marketing Mob + 91 9677235300 E-mail skarthik.subramani@tatainternational.com