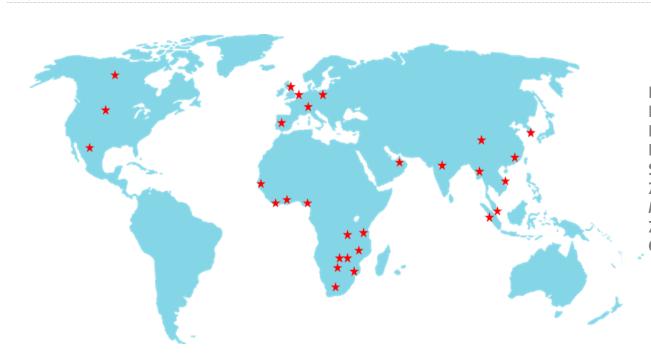

### Presence

29+ Countries

Emerging markets focused

India, China, UK, Myanmar, Poland, USA, South Korea, Netherlands, Indonesia, Portugal, Hong Kong, UAE, Singapore, South Africa, Kenya, Uganda, Zambia, Ghana, Nigeria, Senegal, Mozambique, Tanzania, Malawi, Zimbabwe, Côte d'Ivoir, Vietnam, Canada, Mexico, Switzerland